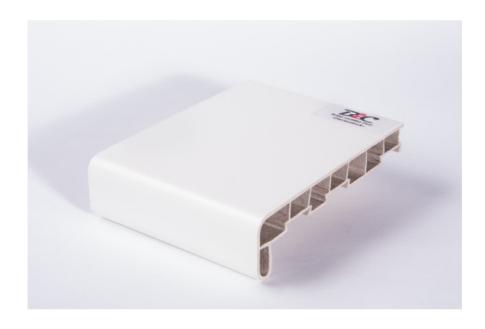

## **PVC** window sills

High quality PVC window sills are made from durable plastic.

PVC window sill is strong, easy to maintain and long-lasting.

PVC window sills can be used with PVC-, wooden- and aluminium windows.

## Attributes:

- width 100-600mm,
- thickness front 40mm,
- thickness of the sill 20mm,
- maximum length 6m,
- temperature resistance -30°C to +60°C,
- possible to install to rooms, which contain moisture,
- very strong and durable,
- hardly flammable,
- does not react to light, does not change sizes,
- window sills have product quality sertificate.