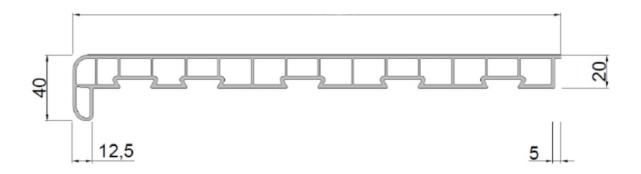

## Attributes:

- width 100-600mm,
- thickness front 40mm,
- thickness of the sill 20mm,
- maximum length 6m,
- temperature resistance -30°C to +60°C,
- possible to install to rooms, which contain moisture,
- very strong and durable,
- hardly flammable,
- does not react to light, does not change sizes,
- window sills have product quality sertificate.