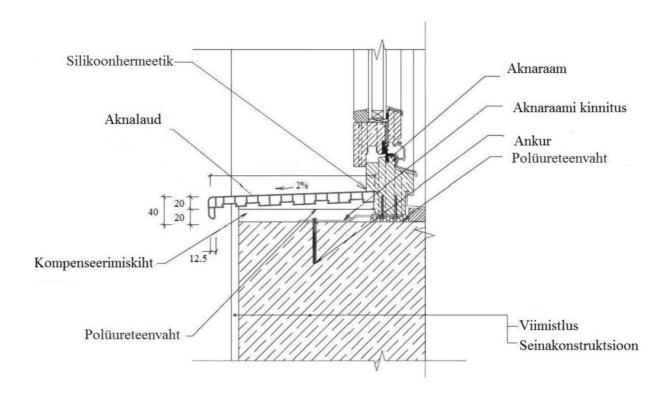

## **PVC** window sills

High quality PVC window sills are made from durable plastic.

PVC window sill is strong, easy to maintain and long-lasting.

PVC window sills can be used with PVC-, wooden- and aluminium windows.

## Attributes:

- width 100-600mm,
- thickness front 40mm,
- thickness of the sill 20mm,
- maximum length 6m,
- temperature resistance -30°C to +60°C,
- possible to install to rooms, which contain moisture,
- very strong and durable,
- hardly flammable,
- does not react to light, does not change sizes,
- window sills have product quality sertificate.

You can choose suitable window sill for your window from our e-shop below of product page.



## Installation