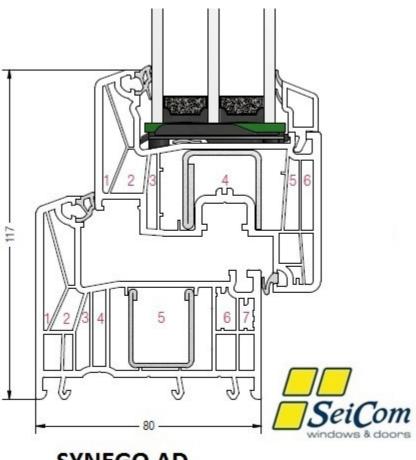

### **Properties:**

- construction depth: 80 mm / impact gasket

- number of chambers: 6 chambers (sash), 7 chambers (frame)

thermal insulation: Uf up to 0,94 W/m²K
sound insulation: up to sound insulation class 4

- burglary protection: up to resistance class 3

- air permeability: 4 (DIN EN 12207)

- protection from pouring rain: 9A (DIN EN 12208)

# Benefits:

- for passive houses and energy-efficient renovation work,
- high wind and pouring rain resistance due to the intelligent geometry of profiles and steel reinforcement,
- visible width of 117 mm for optimal lighting.
- high rabbet depth of 51 mm for installing 3-layer glazed unit,
- High Definition Finishing top surface (HDF): of high quality, refined, very smooth and thus easy to maintain,
- environmentally friendly, recyclable.

**SYNEGO AD**