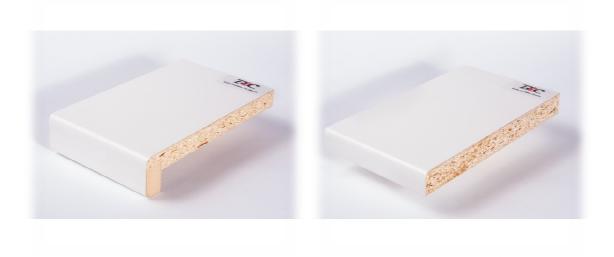

## Laminated window sills

Laminated window sills are made from high quality chipboards and they are high-pressure laminated. Suitable for using in dry rooms, where air temperature is about 20°C and relative humidity is not more than 65%.

We have two types of laminated window sills:

- window sill straight version(thickness 23mm),
- window sill nosed version(thickness 19mm, nose height 38mm).

## Attributes:

- width 100-650mm,
- thickness straight version 23mm and nosed version 19/38mm,
- maximum length 4,1m, longer versions are produced from two parts(joining slat included),
- very strong and durable,
- does not react to light, does not change sizes,
- window sills have product quality sertificate.