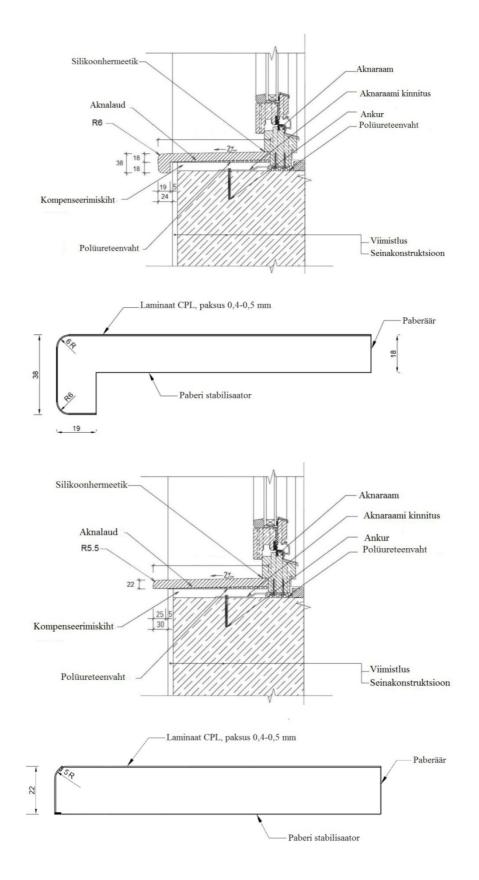

ls

Laminated window sills are made from high quality chipboards and they are high-pressure laminated. Suitable for using in dry rooms, where air temperature is about 20°C and relative humidity is not more than 65%.

We have two types of laminated window sills:

- window sill straight version(thickness 23mm),
- window sill nosed version(thickness 19mm, nose height 38mm).

## Attributes:

- width 100-650mm,
- thickness straight version 23mm and nosed version 19/38mm,
- maximum length 4,1m, longer versions are produced from two parts(joining slat included),
- very strong and durable,
- does not react to light, does not change sizes,
- window sills have product quality sertificate.

You can choose suitable window sill for your window from our e-shop below of product page.



## Installation